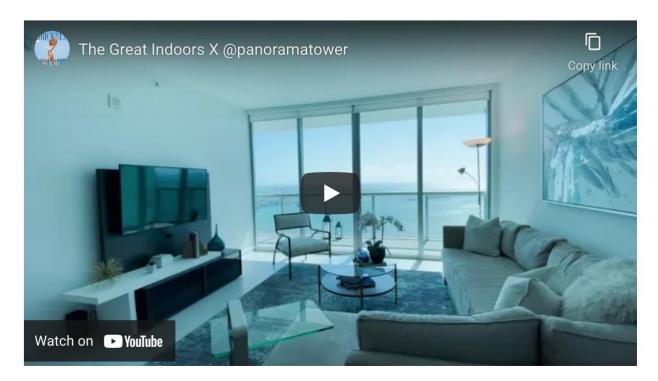

## The Great Indoors X @Panoramatower

May 20, 2021

Rising above the shore of Biscayne Bay, Panorama Tower is the tallest residential building south of New York. Grand living starts with nine-foot ceilings and floor-to-ceiling windows featuring the unparalleled water and city views of Miami. Residences at Panorama Tower are real homes, built to luxury-condominium-level specifications with superior soundproofing, Bosch appliances, Delta fixtures, home offices, and private balconies. From arrival at the private porte cochere and two-story grand lobby entry up to the expansive amenity level, Panorama Tower is alive 24/7 with endless opportunity for wellness, socializing and luxury services. Amenities include an ocean-view pool and sun deck, fitness center, yoga & pilates studio, golf simulation, private movie theaters and much more. Discover the luxury of more at Panorama Tower today and book a private tour of the building.